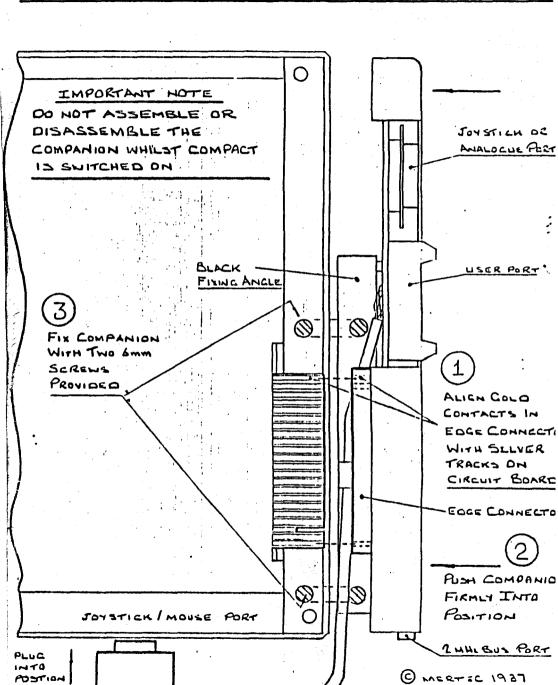

- a) Turn the keyboard over and place it upside down on your knee. The printed circuit board (PCB) extension (the one which has the 25 straight silver lines on it) should now be on your right if you are right handed and to your left otherwise.
- b) Offer the COMPANION up to the PCB extension, as illustrated in the assembly diagram opposite. Be careful to align the gold contacts in the edge connector with the silver tracks in the PCB.
- c) Hold keyboard with one hand and firmly press the connector and Companion onto the PCB extension with the other hand until the black mounting angle is firmly located onto the keyboard.
- d) Now locate the two 6mm dia. screws provided, into the black angle fixing holes. Hold the white connecting cable away from. the screws to prevent trapping it under the screw head and tightly fix the screws into position with a good screwdriver (not too small in order to get a good purchase on the screw).
- e) Finally insert the plug on the end of the white cable into the port at the back of the keyboard marked JOYSTICK/MOUSE.
- f) Re-connect the keyboard to the Compact base unit and the system is now ready for use.

NOTE: If the computer does not power-up correctly re-check the alignment of the gold edge connector contacts with the PCB tracks and if they need to be re-aligned slightly loosen the fixing screws' and press the Companion in the desired direction for alignment then retighten the screws.

## MERTEC COMPACT COMPANION ASSEMBLY